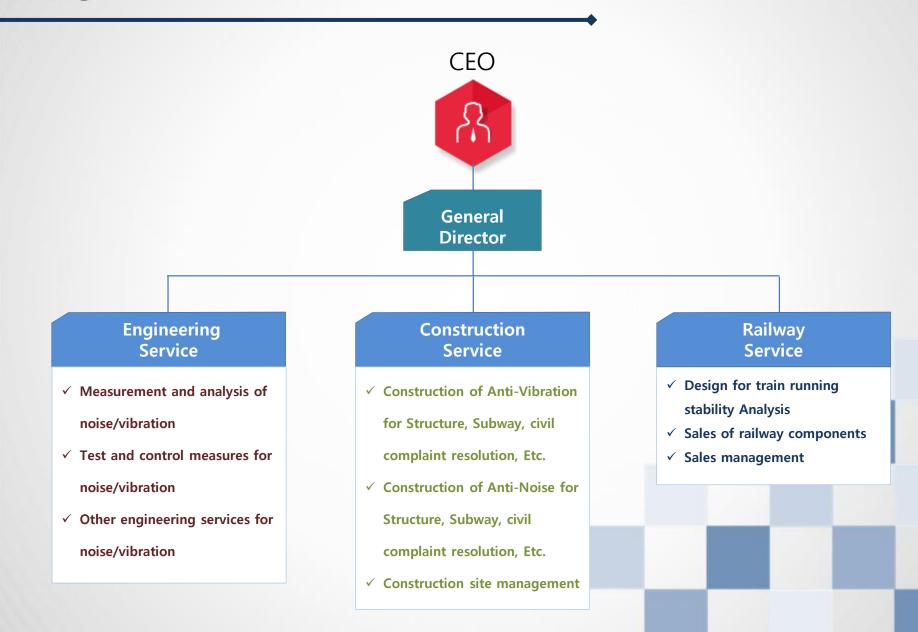

### **Organization chart**

### **Business Area**

#### **Engineering Service for Noise & Vibration**

| No. | Items & Subjects                                                                                                | Services Remark                                        |
|-----|-----------------------------------------------------------------------------------------------------------------|--------------------------------------------------------|
| 1   | Train induced vibration & noise impact assessment of Hangang2-ro Subway Station 2030 Housing new construction   | WOOIL ENC Co., Ltd.                                    |
| 2   | Train induced vibration & noise impact assessment of Mok-dong City Life<br>Housing new construction             | Joonglim Archi.                                        |
| 3   | Noise evaluation of Movie studio at Yeongjong-do                                                                | KNV Co., Ltd.                                          |
| 4   | Train-induced vibration & noise impact assessment of New construction of Gwacheon Jugong 7-2th development      | Association of<br>Gwacheon Jugong 7-2th<br>development |
| 5   | Train-induced vibration & noise impact assessment of New construction of<br>Bangbae Maestro Mix-Use Building    | HanmiGlobal Co., Ltd.                                  |
| 6   | Vibration & noise impact assessment of New construction of Online<br>Distribution Center at Gwangmyeong Station |                                                        |
|     | Etc.                                                                                                            |                                                        |
|     |                                                                                                                 |                                                        |

#### **Construction Service for Noise & Vibration**

| No. | Items & Subjects                | Construction             | Vibration absorber   | Remark |
|-----|---------------------------------|--------------------------|----------------------|--------|
| 1   | Magok DS7 Block                 |                          | Polyurethane-mat 25T |        |
| 2   | YUCHANG Building at Jamsil-dong | CIP vibration-proof wall | Polyurethane-mat 25T |        |
| 3   | Magok DS5 Block                 |                          | Polyurethane-mat 25T |        |
| 4   | Magok B11 Block                 | Slurry wall              | Polyurethane-mat 17T |        |
| 5   | Bangbae-dong Maestro Bldg       | CIP vibration-proof wall | mat 25T              |        |
| 6   | Suwon Hi golf center            | Ceiling soundproof       |                      |        |
|     | Etc.                            |                          |                      |        |
|     |                                 |                          |                      |        |

#### **Railway Service for Design & Components**

| No. | Items & Subjects                                                                                                | Services                                  | Remark                             |
|-----|-----------------------------------------------------------------------------------------------------------------|-------------------------------------------|------------------------------------|
| 1   | Train Running stability assessment of Basic Design of Mungyeong-Icheon<br>Railroad construction Section 6 (T/K) | KRTC Co., Ltd.                            | Running<br>stability<br>assessment |
| 2   | Train Running stability assessment of Basic Design of Mungyeong-Icheon<br>Railroad construction Section 8 (T/K) | PITOW CONSULTANT<br>Co., Ltd.             | Running<br>stability<br>assessment |
| 3   | Train Running stability assessment of Railroad Construction of Terminal 2 at<br>Incheon International Airport   | KRTC Co., Ltd.                            | Running<br>stability<br>assessment |
| 4   | Supply of power wrench(Wonju-Kangneung HSL Stage 1, 2)                                                          | CONEX E&C Co., Ltd.                       | Component                          |
| 5   | Supply of height adjust plate of System300-1                                                                    | Daekwang<br>Engineering &<br>Construction | Component                          |
| 6   | Supply of spike screw                                                                                           | Daekwang<br>Engineering &<br>Construction | Component                          |
|     | Etc.                                                                                                            |                                           |                                    |
|     |                                                                                                                 |                                           |                                    |